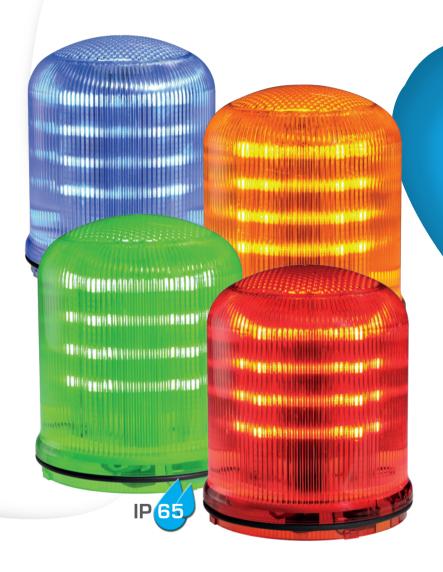

## M-LINE | FLR

**LED Beacon** 

Multi-function **LED** beacon with high level optical performances.

Developed with a multi-level technology
the device allows **THREE** separate lighting effects:

STEADY, ROTATING and FLASHING,

controllable via separate electric contacts, ideal for numerous applications.

(€

I SIRENA S.P.A.

## FLR 12/24 DCAC

- Multi-function: 3 separate functions (Steady, Rotating and Flashing), controllable independently via separate electric contacts
- High optical performances:
  - Steady: a deep and rich light source ideal for attracting attention yet without disturbing
  - Flashing: a triple-flash (strobe effect) is the ideal solution for all applications where an immediate attention gain is mandatory
  - Rotating: a unique rotating effect which perfectly simulates the traditional rotating beacons yet without moving parts hence enormously enhancing product life time
- Four colours available: red, amber, green and blue
- SMD LED technology: better resistance to vibrations allows longer lifetime of the product (24 SMD LED soldered directly on the circuit), product life max 100.000 hours
- Polycarbonate dome in MAKROLON
- Internal FR4 double face electronic circuit
- Interface: removable four-way terminal block, cable dimensions 2,5 mm max
- Multi-tension Base: 12/24V DCAC and 90/240V AC
- **Base-dome gasket:** O-RING VITON 75 SHORT A
- **Three bases available:** SHALLOW, DEEP, WALL
- IP 65: also excellent for outdoor use
- **Snap-on fixing:** easy and safe installation procedures