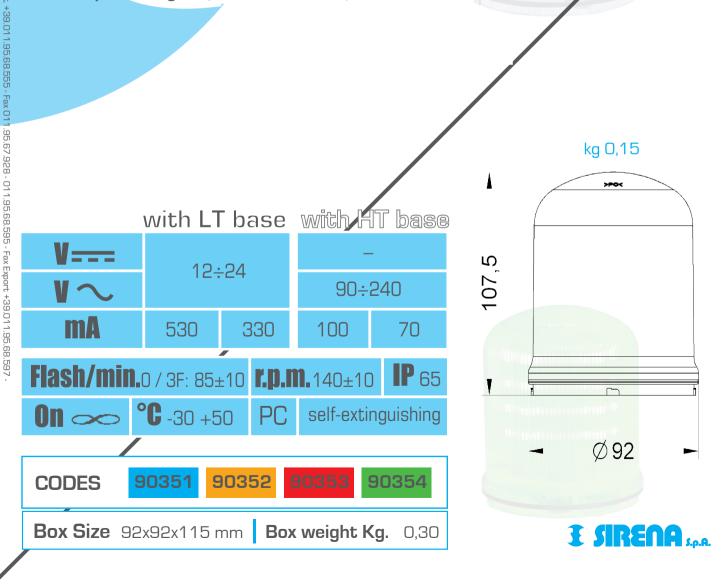

## FLR 12/24 DCAC

- Multi-function: 3 separate functions (Steady, Rotating and Flashing), controllable independently via separate electric contacts
- High optical performances:
  - Steady: a deep and rich light source ideal for attracting attention yet without disturbing
  - Flashing: a triple-flash (strobe effect) is the ideal solution for all applications where an immediate attention gain is mandatory
  - Rotating: a unique rotating effect which perfectly simulates the traditional rotating beacons yet without moving parts hence enormously enhancing product life time
- Four colours available: red, amber, green and blue
- SMD LED technology: better resistance to vibrations allows longer lifetime of the product (24 SMD LED soldered directly on the circuit), product life max 100.000 hours
- Polycarbonate dome in MAKROLON
- Internal FR4 double face electronic circuit
- Interface: removable four-way terminal block, cable dimensions 2,5 mm max
- Multi-tension Base: 12/24V DCAC and 90/240V AC
- **Base-dome gasket:** O-RING VITON 75 SHORT A
- **Three bases available:** SHALLOW, DEEP, WALL
- IP 65: also excellent for outdoor use
- **Snap-on fixing:** easy and safe installation procedures